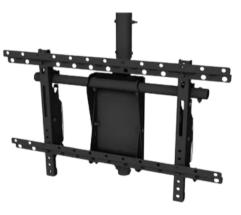

### **SYN Series**

The Melnik SYN Series is a versatile ceiling mounted system for a single or multiple screens depending on your needs and requirements. The system is adaptable, accommodating screens ranging from 42"-55". Screens can be installed in a portrait or landscape orientation with no additional fixtures required. Multi banner options also available.

### **Technical Features**

- · Robust steel ceiling brackets
- 360° screen rotation on single ceiling mount
- Telescoping with coarse and fine adjust
- · Rotation locking
- Screen viewing angle adjustment (0-20°)
- · Large contact points for ease of loading
- · Adaptable set-screw system
- · Includes all assembly hardware