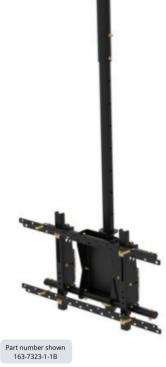

### Configuration Table

| Monitor Size      | Orientation                 | Screen Array Options       | Max Weight | Part Number   |
|-------------------|-----------------------------|----------------------------|------------|---------------|
| Standard Telesco  | ping Pole (Includes 24 inc  | hes of Veritcal Adjustment | t          |               |
| 42-55             | Portrait/Landscape          | 1                          | 100lbs     | 163-7323-1-1B |
|                   |                             | 2 x 1                      | 200lbs     | 163-2400-1-1  |
|                   |                             | 3 x 1                      | 300lbs     | 163-2322-1-1B |
| 43-49             |                             | 4 x 1                      | 400lbs     | 163-4037-1-1  |
|                   |                             | 5 x 1                      | 500lbs     | 163-2614-1-1B |
|                   |                             | 6 x 1                      | 600lbs     | 163-5627-1-1  |
| Short Telescoping | g Pole (Includes 8 inches o | of Veritcal Adjustment)    |            |               |
| 42-55             | Portrait/Landscape          | 1                          | 100lbs     | 163-5622-1-1  |
|                   |                             | 2 x 1                      | 200lbs     | 163-5624-1-1  |
|                   |                             | 3 x 1                      | 300lbs     | 163-5624-1-1  |
|                   |                             | 4 x 1                      | 400lbs     | 163-5617-1-1  |
|                   |                             | 5 x 1                      | 500lbs     | 163-5625-1-1  |
|                   |                             | 6 x 1                      | 600lbs     | 163-5618-1-1  |