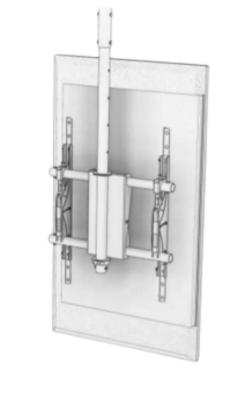

### **SYN Series**

The Melnik SYN Series is a versatile ceiling mounted system for a single or multiple screens depending on your needs and requirements. The system is adaptable, accommodating screens ranging from 42"-55". Screens can be installed in a portrait or landscape orientation with no additional fixtures required. Multi banner options also available.

### **Technical Features**

- · Robust steel ceiling brackets
- 360° screen rotation on single ceiling mount
- Telescoping with coarse and fine adjust
- · Rotation locking
- Screen viewing angle adjustment (0-20°)
- · Large contact points for ease of loading
- · Adaptable set-screw system
- · Includes all assembly hardware