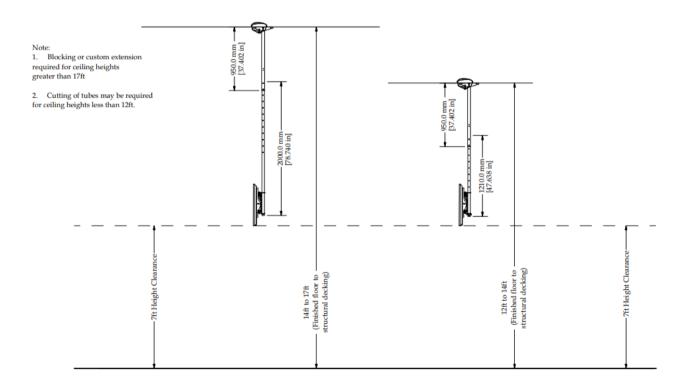

### Accessories

- Extra-long vertical telescoping pole
- Custom ceiling mount hardware kits
- Anti-sway kits
- Media player mounts & power bar clips/brackets
- Adjustable 0-90° ceiling bracket

Distributed by: