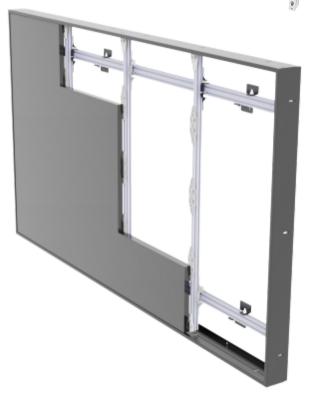

## **QMS LED Series**

Custom fabricated mounting solution for direct view LED displays. The QMS LED wall mount is constructed from high quality aluminum extrusions and features robust engineering. Critical components are factory assembled to maintain precision tolerances and minimize onsite installation time.

## **Technical Features**

- Fine and coarse adjust on vertical mounting rails
- Focal adjustment
- Landscape and portrait options
- Multiple adjustment points to allow for mounting on irregular, out of plumb walls and columns
- Adjustable wall brackets allow airflow and wiring behind the screens
- Includes all assembly hardware (strut rail not included)
- Compact packaging for service elevator access
- Available in all configurations and sizes
- Factory assembled components reduce installation time

#### **Accessories**

- Trim kits
- Integrated cooling fans and controllers
- Customization available to accommodate convex, concave or combination wall scenarios