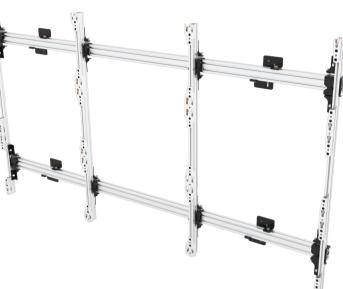

## **QMS LED Series**

Custom fabricated mounting solution for direct view LED displays. The QMS LED wall mount is constructed from high quality aluminum extrusions and features robust engineering. Critical components are factory assembled to maintain precision tolerances and minimize onsite installation time.

## **Technical Features**

- Fine and coarse adjust on vertical mounting rails
- Focal adjustment
- Landscape and portrait options
- Multiple adjustment points to allow for mounting on irregular, out of plumb walls and columns
- Adjustable wall brackets allow airflow and wiring behind the screens
- Includes all assembly hardware (strut rail not included)
- Compact packaging for service elevator access
- Available in all configurations and sizes
- Factory assembled components reduce installation time