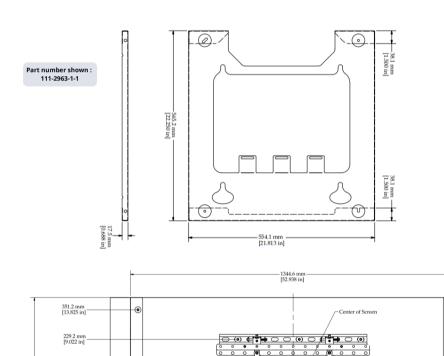

### CONFIGURATION TABLE

| Monitor Size | Orientation                 | Part Number          |
|--------------|-----------------------------|----------------------|
| 50           | Portrait/L <b>ands</b> cape | 111-2963-1-1         |
| 55           | La <b>ndsc</b> ape          | 111-4996-1-1         |
| 84           | Landscape                   | 111-499 <b>5-1-1</b> |
| 85           | Landscape                   | 111-9505-1-1         |

Part number shown : 111-4996-1-1