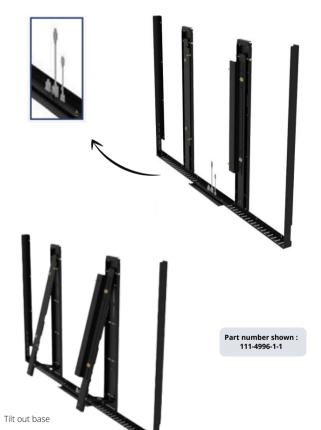

#### **Technical Features**

- Bottom or side mounted connection
- Smart wire & cable management system
- Dimensions based on screen size
- · Tamper resistant hardware for security
- Tilt out base allows for day two service without removal
- Included trim kits for 55" to 85" screens

Distributed by

Built in cabling system for quick and easy connection

Part number shown : 111-4996-1-1

Integrated trim kits conceal mount