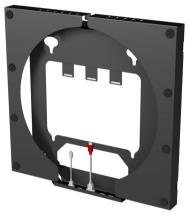

Distributed by

Built in cabling system for quick and easy connection

Part number shown : 111-4996-1-1

Integrated trim kits conceal mount

Part number shown : 111-4996-1-1